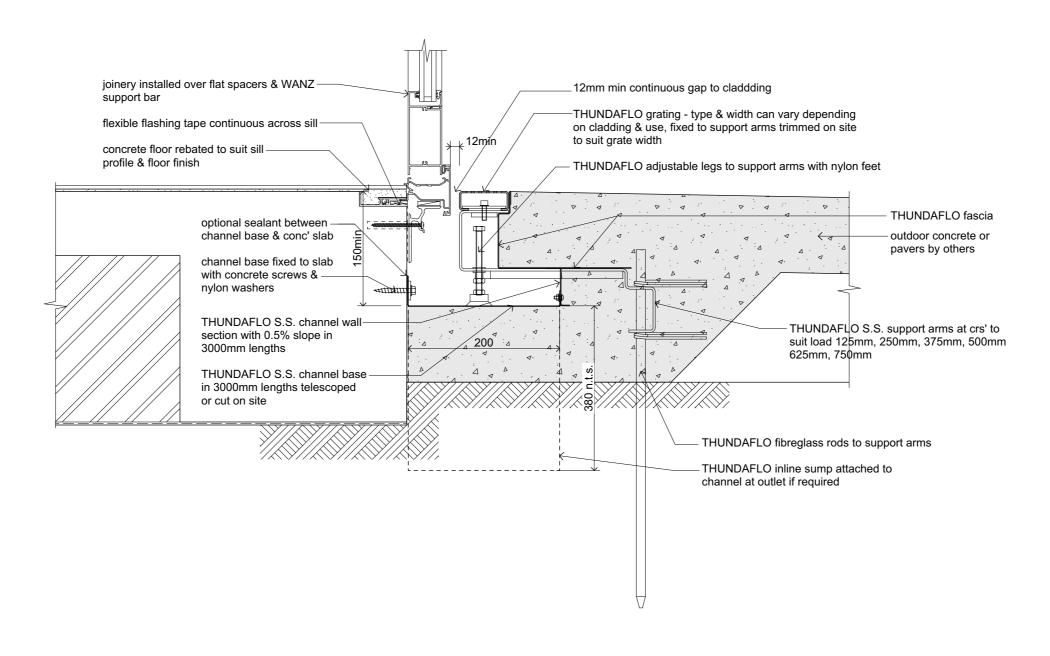

| THUNDAFLO E2 LEVEL ENTRY THRESHOLD/PERIMETER |
|----------------------------------------------|
| CHANNEL DRAINAGE SYSTEM - CROSS SECTION      |

|  | Drawn<br>BH    |      | Drawing Title<br>THUNDAFLO E2 LEVEL ENTRY |
|--|----------------|------|-------------------------------------------|
|  | Designed<br>JW | Date | THRESHOLD PERIMETER<br>DRAINAGE SYSTEM    |
|  | Approved       |      | Rusticated Weatherboards - Door           |
|  |                |      | Sill                                      |